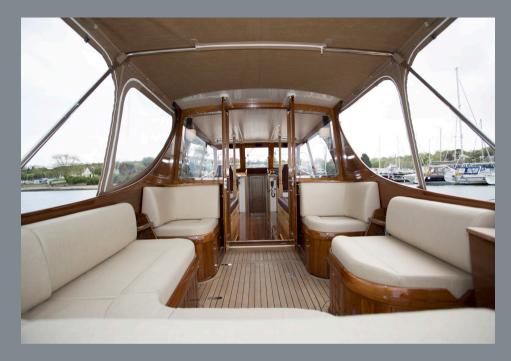

## IMPULSIVE

Only the finest materials and most up-to-date technology have been utilised to create this stylish cruising environment. From an advanced joystick control system for effortless manoeuvres to on-board Wi-Fi and a digital TV that can be discreetly hidden away by means of a motorised lift, innovation may be found at every turn. In the galley, you will find a hob, hot and cold running water, a Nespresso coffee machine and bespoke compartments for cutlery and crockery. Superlative leatherwork on the helm and saloon seating complements the handcrafted tool drawer, wine rack and bookcase.