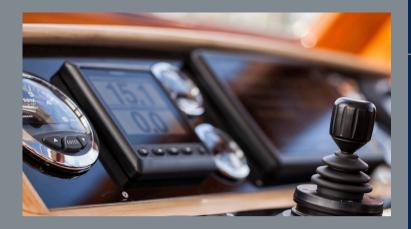

## IMPULSIVE

LENGTH OVERALL 10m/33ft BEAM (MAX) 3.14m/ 10.3ft DESIGN DRAFT 0.85m CONSTRUCTION Teak DISPLACEMENT 5 tonnes (dry) MAX SPEED 21 knots ENGINE Nanni T200 diesel engine

SEATING

8 guests

**Highlights** Advanced joystick control Stazo wheel Python drive couplings and thrust bearings

## IMPULSIVE

Only the finest materials and most up-to-date technology have been utilised to create this stylish cruising environment. From an advanced joystick control system for effortless manoeuvres to on-board Wi-Fi and a digital TV that can be discreetly hidden away by means of a motorised lift, innovation may be found at every turn. In the galley, you will find a hob, hot and cold running water, a Nespresso coffee machine and bespoke compartments for cutlery and crockery. Superlative leatherwork on the helm and saloon seating complements the handcrafted tool drawer, wine rack and bookcase.