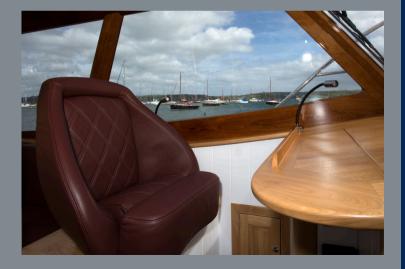

## IMPULSIVE

Only the finest materials and most up-to-date technology have been utilised to create this stylish cruising environment. From an advanced joystick control system for effortless manoeuvres to on-board Wi-Fi and a digital TV that can be discreetly hidden away by means of a motorised lift, innovation may be found at every turn. In the galley, you will find a hob, hot and cold running water, a Nespresso coffee machine and bespoke compartments for cutlery and crockery. Superlative leatherwork on the helm and saloon seating complements the handcrafted tool drawer, wine rack and bookcase.