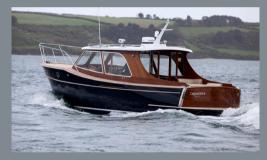

## IMPULSIVE

LENGTH OVERALL 10m/33ft BEAM (MAX) 3.14m/ 10.3ft DESIGN DRAFT 0.85m CONSTRUCTION Teak DISPLACEMENT 5 tonnes (dry) MAX SPEED 21 knots ENGINE Nanni T200 diesel engine

SEATING

8 guests

**Highlights** Advanced joystick control Stazo wheel Python drive couplings and thrust bearings