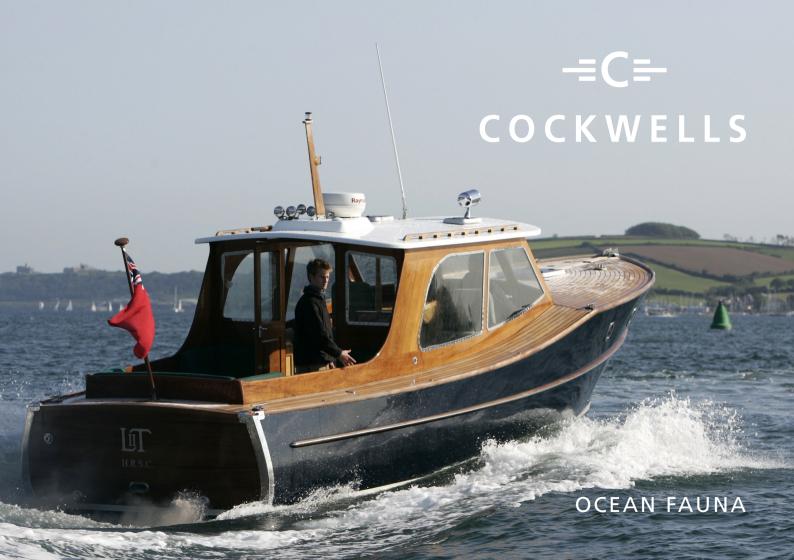

## OCEAN FAUNA

LENGTH OVERALL 9.85m/32'4"

BEAM (MAX) 2.96 m

DESIGN DRAFT 0.75 m

CONSTRUCTION Cornish chestnut trimmed

with black walnut

DISPLACEMENT 5.18 tonnes

MAX SPEED 20 knots

## OCEAN FAUNA

This charismatic launch is a 32ft semi-displacement twin-screw wooden motor vessel. With the seakeeping qualities of a rugged pilot cutter and the luxury of a superyacht tender, she combines contemporary design methods with tried-and-tested techniques. Below deck is an impressive interior, finished in solid Cornish chestnut and trimmed with black walnut. Her solid teak deckhouse is surrounded by a teak laid deck. Twin 125hp Yanmar engines provide efficient cruising at 15 knots and a maximum speed of 18 knots. She offers excellent manoeuvrability.