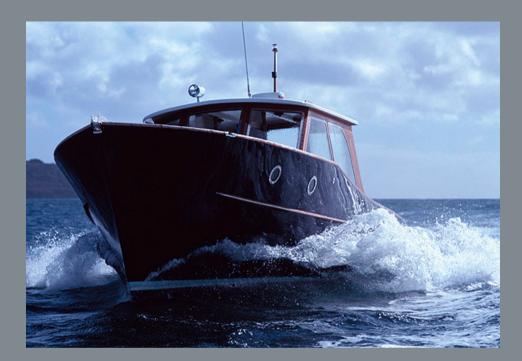

## OCEAN FAUNA

This charismatic launch is a 32ft semi-displacement twin-screw wooden motor vessel. With the seakeeping qualities of a rugged pilot cutter and the luxury of a superyacht tender, she combines contemporary design methods with tried-and-tested techniques. Below deck is an impressive interior, finished in solid Cornish chestnut and trimmed with black walnut. Her solid teak deckhouse is surrounded by a teak laid deck. Twin 125hp Yanmar engines provide efficient cruising at 15 knots and a maximum speed of 18 knots. She offers excellent manoeuvrability.