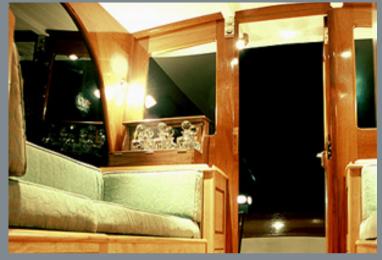

## OCEAN FAUNA

This charismatic launch is a 32ft semi-displacement twin-screw wooden motor vessel. With the seakeeping qualities of a rugged pilot cutter and the luxury of a superyacht tender, she combines contemporary design methods with tried-and-tested techniques. Below deck is an impressive interior, finished in solid Cornish chestnut and trimmed with black walnut. Her solid teak deckhouse is surrounded by a teak laid deck. Twin 125hp Yanmar engines provide efficient cruising at 15 knots and a maximum speed of 18 knots. She offers excellent manoeuvrability.