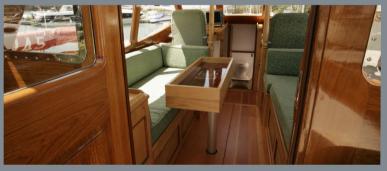

## OCEAN FAUNA

This charismatic launch is a 32ft semi-displacement twin-screw wooden motor vessel. With the seakeeping qualities of a rugged pilot cutter and the luxury of a superyacht tender, she combines contemporary design methods with tried-and-tested techniques. Below deck is an impressive interior, finished in solid Cornish chestnut and trimmed with black walnut. Her solid teak deckhouse is surrounded by a teak laid deck. Twin 125hp Yanmar engines provide efficient cruising at 15 knots and a maximum speed of 18 knots. She offers excellent manoeuvrability.