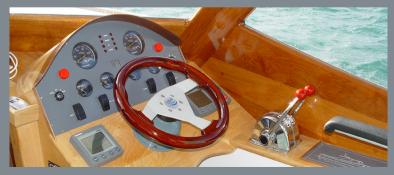

## Highlights

Autopilot

solid teak deckhouse and teak laid deck Selected by Boat International as one of the 25 world's best retro-styled launches

## OCEAN FAUNA

This charismatic launch is a 32ft semi-displacement twin-screw wooden motor vessel. With the seakeeping qualities of a rugged pilot cutter and the luxury of a superyacht tender, she combines contemporary design methods with tried-and-tested techniques. Below deck is an impressive interior, finished in solid Cornish chestnut and trimmed with black walnut. Her solid teak deckhouse is surrounded by a teak laid deck. Twin 125hp Yanmar engines provide efficient cruising at 15 knots and a maximum speed of 18 knots. She offers excellent manoeuvrability.