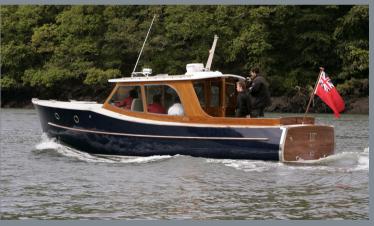

## OCEAN FAUNA

LENGTH OVERALL 9.85m/32'4"

BEAM (MAX) 2.96 m

DESIGN DRAFT 0.75 m

CONSTRUCTION Cornish chestnut trimmed

with black walnut

DISPLACEMENT 5.18 tonnes

MAX SPEED 20 knots

## OCEAN FAUNA

This charismatic launch is a 32ft semi-displacement twin-screw wooden motor vessel. With the seakeeping qualities of a rugged pilot cutter and the luxury of a superyacht tender, she combines contemporary design methods with tried-and-tested techniques. Below deck is an impressive interior, finished in solid Cornish chestnut and trimmed with black walnut. Her solid teak deckhouse is surrounded by a teak laid deck. Twin 125hp Yanmar engines provide efficient cruising at 15 knots and a maximum speed of 18 knots. She offers excellent manoeuvrability.