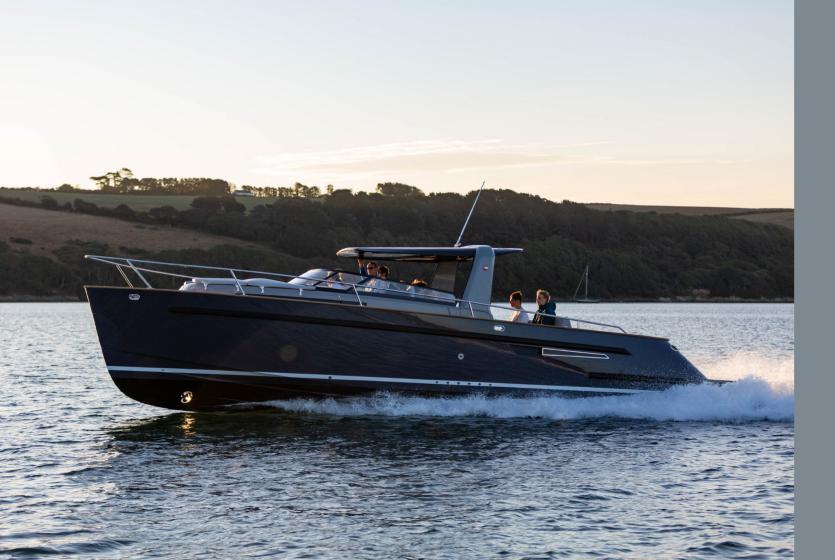

# DUCHY SPORT

The Duchy Sport is the ultimate family fun boat – perfect for active watersports enthusiasts, relaxed sunbathers and everyone in between.

Elevating the flair of the Duchy brand to the next level, the Duchy Sport enables a range of activities including wakesurfing. As well as creating the perfect wave to surf, she also delivers all kinds of creature comforts for up to nine guests – from sunbeds and a wet bar to a forward cabin with day heads - all with the high-end finesse that you would expect from Cockwells.

An expansive Bimini supplies shade from the sun's rays and supports removable awnings for all kinds of weather protection. Adjustable aft sunbeds provide comfortable seating around the dining table or a seabird's eye view of the adrenalin-fuelled on-the-water action from the deck. Aft steps leading to a bathing platform with a large swim ladder enable easy access to azure waters. Generous stowage for water toys completes the scene.