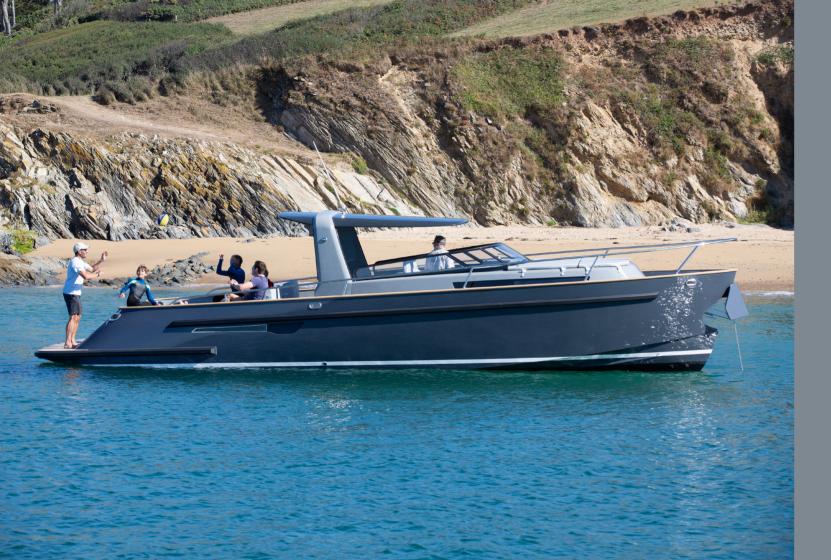

# DUCHY SPORT

The Duchy Sport is the ultimate family fun boat – perfect for active watersports enthusiasts, relaxed sunbathers and everyone in between.

Elevating the flair of the Duchy brand to the next level, the Duchy Sport enables a range of activities including wakesurfing. As well as creating the perfect wave to surf, she also delivers all kinds of creature comforts for up to nine guests – from sunbeds and a wet bar to a forward cabin with day heads - all with the high-end finesse that you would expect from Cockwells.

An expansive Bimini supplies shade from the sun's rays and supports removable awnings for all kinds of weather protection. Adjustable aft sunbeds provide comfortable seating around the dining table or a seabird's eye view of the adrenalin-fuelled on-the-water action from the deck. Aft steps leading to a bathing platform with a large swim ladder enable easy access to azure waters. Generous stowage for water toys completes the scene.