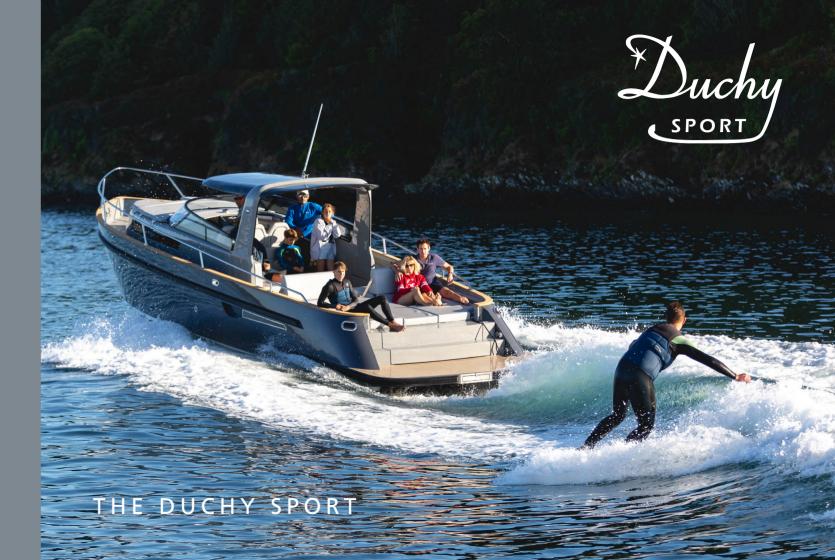

# DUCHY SPORT

The Duchy Sport is the ultimate family fun boat – perfect for active watersports enthusiasts, relaxed sunbathers and everyone in between.

Elevating the flair of the Duchy brand to the next level, the Duchy Sport enables a range of activities including wakesurfing. As well as creating the perfect wave to surf, she also delivers all kinds of creature comforts for up to nine guests – from sunbeds and a wet bar to a forward cabin with day heads - all with the high-end finesse that you would expect from Cockwells.

An expansive Bimini supplies shade from the sun's rays and supports removable awnings for all kinds of weather protection. Adjustable aft sunbeds provide comfortable seating around the dining table or a seabird's eye view of the adrenalin-fuelled on-the-water action from the deck. Aft steps leading to a bathing platform with a large swim ladder enable easy access to azure waters. Generous stowage for water toys completes the scene.