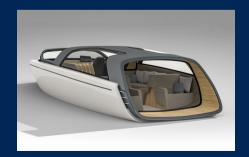

The unique design parameters presented by the electric hydrofoil platform have led to a limousine tender like no other, with striking styling and an ingenious layout that befits such a cutting-edge craft.

Folding midship boarding steps lead you into the centre cockpit area. Forward is a comfortable bow seating area for five guests, with a removable infill cushion providing a large sun pad. Aft of the centre cockpit is the modern, airy saloon with inward-facing seating for up to eight guests. Large wrap-over side glass creates a light and open feel, and a full aft picture window with twin reclining loungers provide an immersive view from the rear of the boat.