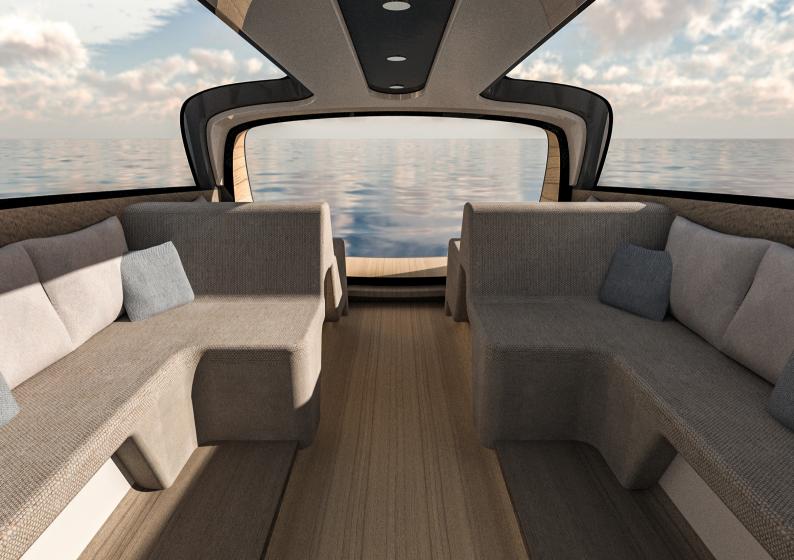

Folding midship boarding steps lead you into the centre cockpit area. Forward is a comfortable bow seating area for five guests, with a removable infill cushion providing a large sun pad. Aft of the centre cockpit is the modern, airy saloon with inward-facing seating for up to eight guests. Large wrap-over side glass creates a light and open feel, and a full aft picture window with twin reclining loungers provide an immersive view from the rear of the boat.