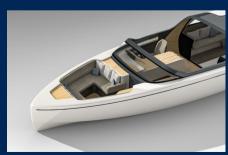

Folding midship boarding steps lead you into the centre cockpit area. Forward is a comfortable bow seating area for five guests, with a removable infill cushion providing a large sun pad. Aft of the centre cockpit is the modern, airy saloon with inward-facing seating for up to eight guests. Large wrap-over side glass creates a light and open feel, and a full aft picture window with twin reclining loungers provide an immersive view from the rear of the boat.