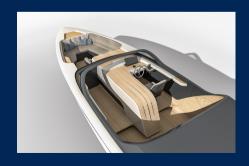

Folding midship boarding steps lead you into the centre cockpit area. Forward is a comfortable bow seating area for five guests, with a removable infill cushion providing a large sun pad. Aft of the centre cockpit is the modern, airy saloon with inward-facing seating for up to eight guests. Large wrap-over side glass creates a light and open feel, and a full aft picture window with twin reclining loungers provide an immersive view from the rear of the boat.