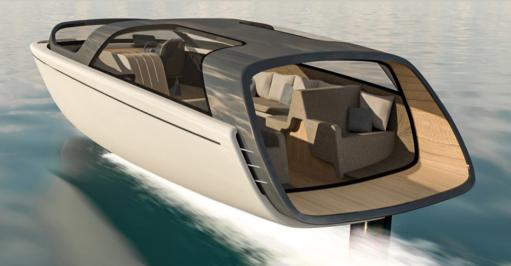

### Alte Volare

Combining distinctive design with a fully electric drivetrain and retractable foiling technology to create a tender that is efficient and elegant, inside and out.

Length overall11.8Beam (max)3.30Draft1.20

#### ALTE VOLARE - 12M HYDROFOIL TENDER

Alte Volare is the exciting result of an extensive technical study. This 12m limousine tender will utilise a fully electric drivetrain and retractable foiling technology to provide a quiet and comfortable ride, using 80% less energy than a non-foiling hull at a fast-cruising speed. Typically remaining close to the mothership, an electric tender can be regularly and conveniently charged on board.

The unique design parameters presented by the electric hydrofoil platform have led to a limousine tender like no other, with striking styling and an ingenious layout that befits such a cutting-edge craft.

Folding midship boarding steps lead you into the centre cockpit area. Forward is a comfortable bow seating area for five guests, with a removable infill cushion providing a large sun pad. Aft of the centre cockpit is the modern, airy saloon with inward-facing seating for up to eight guests. Large wrap-over side glass creates a light and open feel, and a full aft picture window with twin reclining loungers provide an immersive view from the rear of the boat.