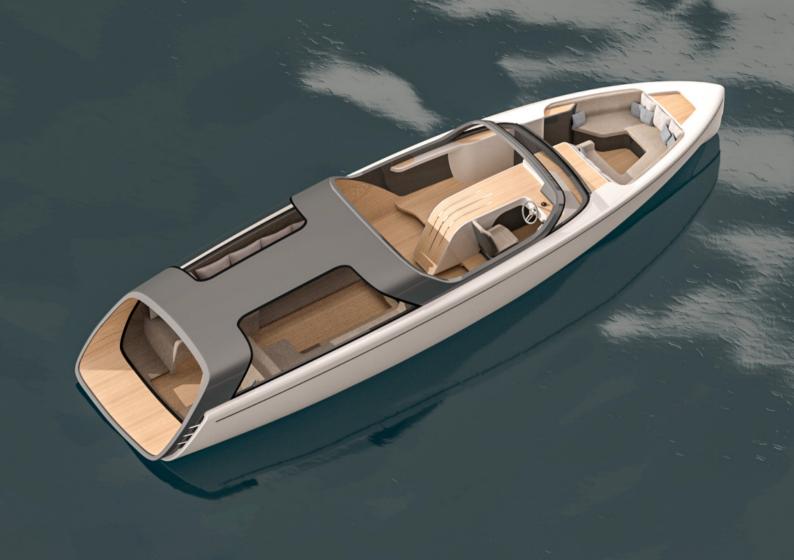

The unique design parameters presented by the electric hydrofoil platform have led to a limousine tender like no other, with striking styling and an ingenious layout that befits such a cutting-edge craft.

Folding midship boarding steps lead you into the centre cockpit area. Forward is a comfortable bow seating area for five guests, with a removable infill cushion providing a large sun pad. Aft of the centre cockpit is the modern, airy saloon with inward-facing seating for up to eight guests. Large wrap-over side glass creates a light and open feel, and a full aft picture window with twin reclining loungers provide an immersive view from the rear of the boat.