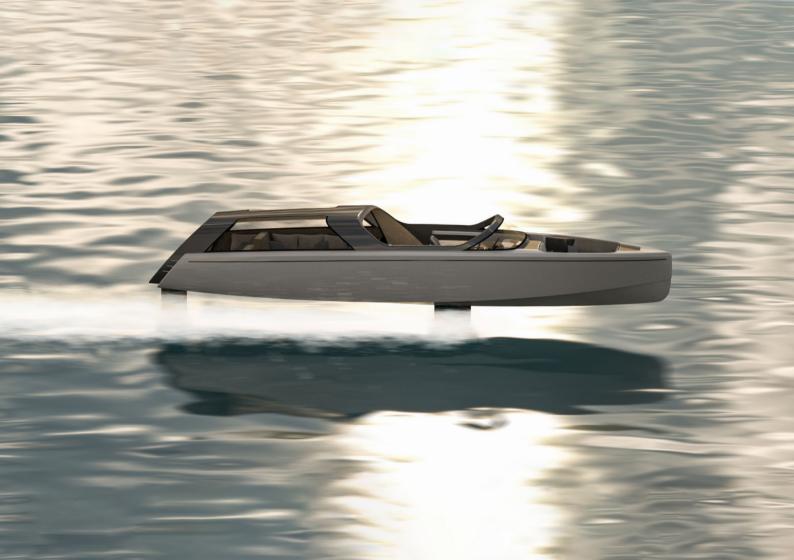

#### ALTE VOLARE - 12M HYDROFOIL TENDER

Alte Volare is the exciting result of an extensive technical study. This 12m limousine tender will utilise a fully electric drivetrain and retractable foiling technology to provide a quiet and comfortable ride, using 80% less energy than a non-foiling hull at a fast-cruising speed. Typically remaining close to the mothership, an electric tender can be regularly and conveniently charged on board.

Single electric motor on forward foil

Control surfaces on aft foil

Maximum speed

Seating

40 knots

10 guests + 2 crew