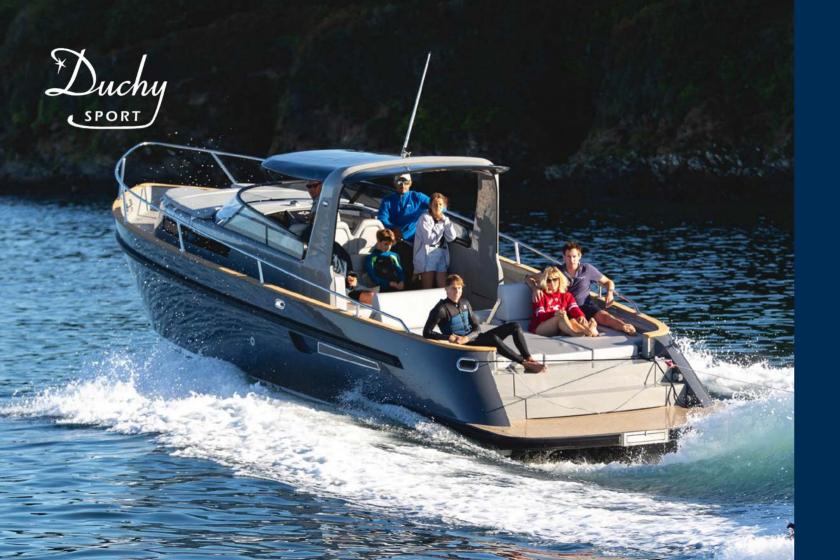

#### Duchy Sport

Year launched
Hull construction
Length overall
Length waterline
Beam (max)
Design draft
Displacement

Engine Maximum sp<u>eed</u> 2022

Composites

11.2m / 36ft 9in 10.2m / 34ft 4in

3.2m / 10ft 6in

0.57m / 1ft 10in

7.5 tonnes (fully loaded) Twin 370hp Yanmar 8LV

39 knots