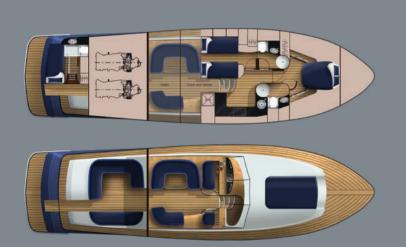

Built from low-maintenance composites, you customise the interior to create something that is distinctly yours; tailored to meet your precise requirements. From custom-made stainless steel fittings, the choice of timber for the interior joinery and upholstery fabric to custom crockery and powering options, we ensure that your Duchy is exactly what you want it to be – a classic yacht for a modern world that chimes perfectly with your way of life. You also join a discerning group of Duchy owners and become part of the Cockwells family.