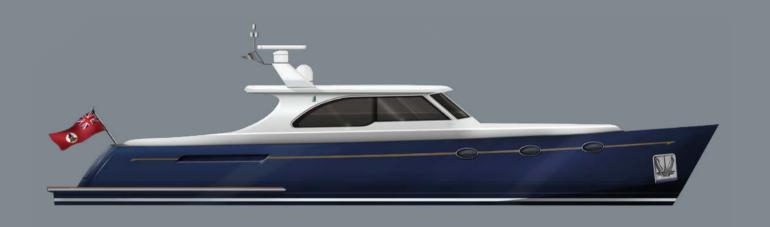

### Duchy 45

Year launched

Hull construction

Length overall
Length waterline

Beam (max)

Design draft

Engine

Maximum speed

Coming soon

Composites

14.75m / 48ft

12.9m / 42ft 4in

4.45m / 4ft 7in

0.9m / 2ft 11in

Twin 435hp IPS Volvo

32 knots