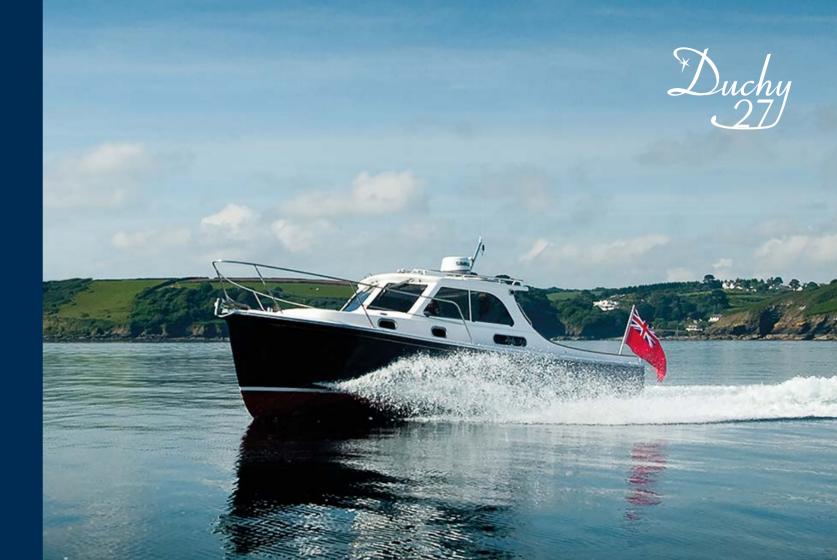

#### Duchy 27

Year launched
Hull construction
Length overall
Length waterline
Beam (max)
Design draft
Displacement
Engine
Maximum speed

2011

ction Composites

all 8.3m / 27ft 4in

7.8m / 25ft 7in

2.8m / 9ft 2in

0.85m / 2ft 9in

t 3.25 tonnes

200hp Nanni

beed 24 knots

Duchy 35

Year launched
Hull construction
Length overall
Length waterline
Beam (max)
Design draft
Displacement
Engine
Maximum speed

d 2017

tion Composites