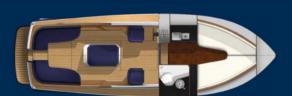

### Duchy 21

Year launched
Hull construction
Length overall
Length waterline
Beam (max)
Design draft
Displacement
Engine
Maximum speed

Composites
6.4m / 21ft
6.4m / 21ft
2.3m / 7ft 6in
0.5m / 1ft 8in
0.97 tonnes
14hp Nanni N2
6-7 knots

### Duchy 25

Year launched
Hull construction
Length overall
Beam (max)
Design draft
Engine
Maximum speed

Coming soon
Composites
7.62m / 25ft
2.76m / 9ft 1in
0.57m / 1ft 10in
200hp outboard
25 knots

#### Duchy 27

Year launched
Hull construction
Length overall
Length waterline
Beam (max)
Design draft
Displacement
Engine
Maximum speed

2011

ction Composites

all 8.3m / 27ft 4in

7.8m / 25ft 7in

2.8m / 9ft 2in

0.85m / 2ft 9in

t 3.25 tonnes

200hp Nanni

beed 24 knots

Duchy 35

Year launched
Hull construction
Length overall
Length waterline
Beam (max)
Design draft
Displacement
Engine
Maximum speed

d 2017

tion Composites