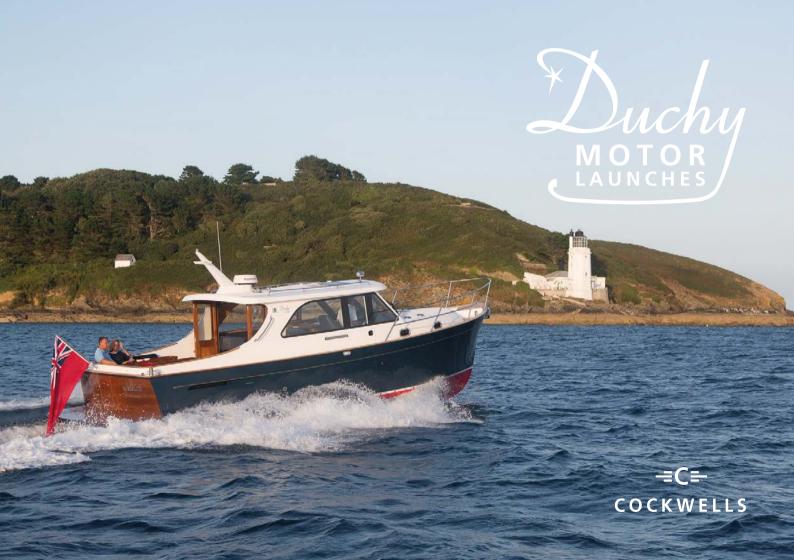

#### Duchy Motor Launches

Do you seek the polished styling and relaxed handling of a custom build without the high-end price tag?

Then look no further than our Duchy Motor Launches

Classically designed by Cockwells, in collaboration with Andrew Wolstenholme, Duchy Motor Launches are handcrafted, semi-production vessels that are created by skilled craftsmen who combine the traditions of the shipwright with modern luxury, technology and performance.

Built from low-maintenance composites, you customise the interior to create something that is distinctly yours; tailored to meet your precise requirements. From custom-made stainless steel fittings, the choice of timber for the interior joinery and upholstery fabric to custom crockery and powering options, we ensure that your Duchy is exactly what you want it to be – a classic yacht for a modern world that chimes perfectly with your way of life. You also join a discerning group of Duchy owners and become part of the Cockwells family.