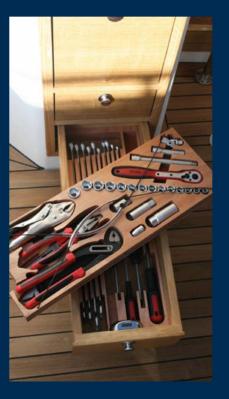

Built from low-maintenance composites, you customise the interior to create something that is distinctly yours; tailored to meet your precise requirements. From custom-made stainless steel fittings, the choice of timber for the interior joinery and upholstery fabric to custom crockery and powering options, we ensure that your Duchy is exactly what you want it to be – a classic yacht for a modern world that chimes perfectly with your way of life. You also join a discerning group of Duchy owners and become part of the Cockwells family.