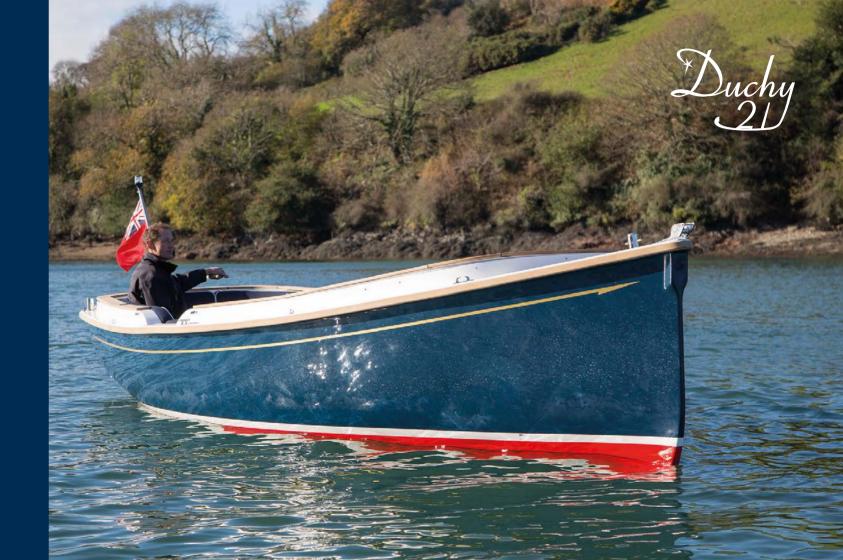

### Duchy 21

Year launched
Hull construction
Length overall
Length waterline
Beam (max)
Design draft
Displacement
Engine
Maximum speed

Composites
6.4m / 21ft
6.4m / 21ft
2.3m / 7ft 6in
0.5m / 1ft 8in
0.97 tonnes
14hp Nanni N2
6-7 knots