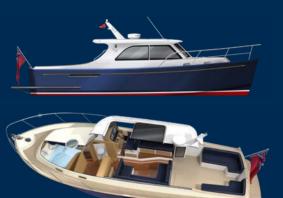

#### Duchy Motor Launches

Do you seek the polished styling and relaxed handling of a custom build without the high-end price tag?

Then look no further than our Duchy Motor Launches

Classically designed by Cockwells, in collaboration with Andrew Wolstenholme, Duchy Motor Launches are handcrafted, semi-production vessels that are created by skilled craftsmen who combine the traditions of the shipwright with modern luxury, technology and performance.

Built from low-maintenance composites, you customise the interior to create something that is distinctly yours; tailored to meet your precise requirements. From custom-made stainless steel fittings, the choice of timber for the interior joinery and upholstery fabric to custom crockery and powering options, we ensure that your Duchy is exactly what you want it to be – a classic yacht for a modern world that chimes perfectly with your way of life. You also join a discerning group of Duchy owners and become part of the Cockwells family.