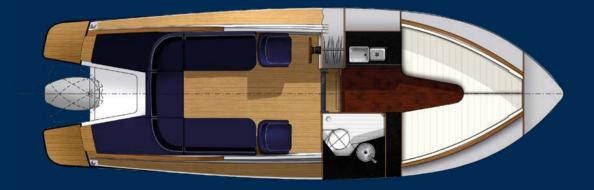

### Duchy 21

Year launched
Hull construction
Length overall
Length waterline
Beam (max)
Design draft
Displacement
Engine
Maximum speed

Composites
6.4m / 21ft
6.4m / 21ft
2.3m / 7ft 6in
0.5m / 1ft 8in
0.97 tonnes
14hp Nanni N2
6-7 knots