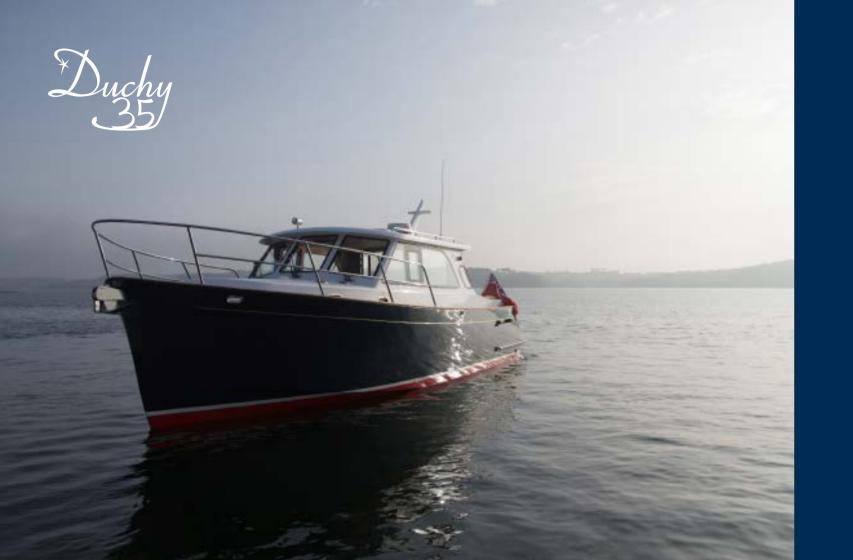

0.85m / 2ft 9in

t 3.25 tonnes

200hp Nanni

beed 24 knots

Duchy 35

Year launched
Hull construction
Length overall
Length waterline
Beam (max)
Design draft
Displacement
Engine
Maximum speed

d 2017

tion Composites

II 11.48m / 38ft

10.08m / 33ft

3.77m / 12ft 6in

0.84m / 2ft 9in

8.75 tonnes

Twin 270hp Nanni

eed 28 knots