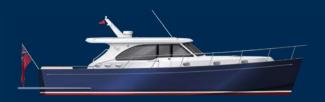

#### Duchy 27

Year launched
Hull construction
Length overall
Length waterline
Beam (max)
Design draft
Displacement
Engine
Maximum speed

2011

ction Composites

all 8.3m / 27ft 4in

7.8m / 25ft 7in

2.8m / 9ft 2in

0.85m / 2ft 9in

t 3.25 tonnes

200hp Nanni

beed 24 knots

Duchy 35

Year launched
Hull construction
Length overall
Length waterline
Beam (max)
Design draft
Displacement
Engine
Maximum speed

d 2017

tion Composites