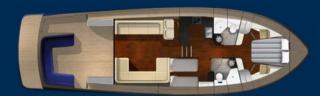

#### ON THE DRAWING BOARD

Duchy 60

Hull construction
Length overall
Engine
Maximum speed
Accommodation
Interior layout

Composites
18.3m / 60ft
Twin 500hp diese
24 knots
5 guests
Spacious cockpit
and saloon
3 en-suite heads
compartments
Galley
Navigation area