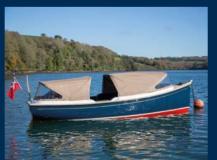

### Duchy 21

Year launched
Hull construction
Length overall
Length waterline
Beam (max)
Design draft
Displacement
Engine
Maximum speed

Composites
6.4m / 21ft
6.4m / 21ft
2.3m / 7ft 6in
0.5m / 1ft 8in
0.97 tonnes
14hp Nanni N2
6-7 knots