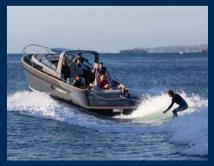

#### Duchy Sport

Year launched
Hull construction
Length overall
Length waterline
Beam (max)
Design draft
Displacement

Engine Maximum sp<u>eed</u> 2022

Composites

11.2m / 36ft 9in 10.2m / 34ft 4in

3.2m / 10ft 6in

0.57m / 1ft 10in

7.5 tonnes (fully loaded) Twin 370hp Yanmar 8LV

39 knots