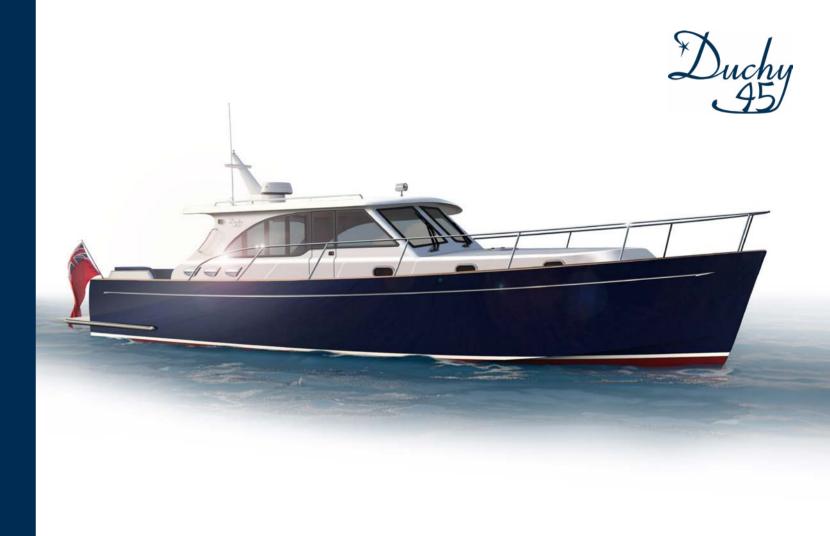

### Duchy 45

Year launched

Hull construction

Length overall
Length waterline

Beam (max)

Design draft

Engine

Maximum speed

Coming soon

Composites

14.75m / 48ft

12.9m / 42ft 4in

4.45m / 4ft 7in

0.9m / 2ft 11in

Twin 435hp IPS Volvo

32 knots